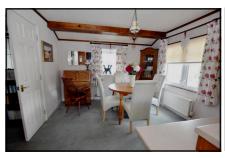

#### 2-Bedroom Park Home - approx 38' x 20'

Accommodation & approximate room dimensions:

- Stately Albion 'Conway Cottage' approx 1996
- Entrance Lobby
- Lounge: approx 19'5" x 12'max. Patio Doors to garden. Feature fireplace. Double doors to:
- Kitchen/Diner: approx 19'5" x 10'7". Range of floor and wall cupboards. Built-in oven, microwave, hob & extractor fan above. Space for fridge/freezer.
- Inner Hall: Cupboard housing combination gas boiler.
- Bedroom 1: approx 9'5" x 9'4" Plus Walk-in Dressing Area.
- **En-Suite Shower Room**
- Bedroom 2: approx 9'5" x 8'5" Built-in wardrobes.
- Shower Room: Shower cubicle, wash basin & WC.
- Gas Central Heating (system untested)
- **PVCu Double-Glazing**
- Private Patio Garden with 2 useful garden sheds.
- **Parking on Plot**
- Age Restriction 45+ Pets Considered