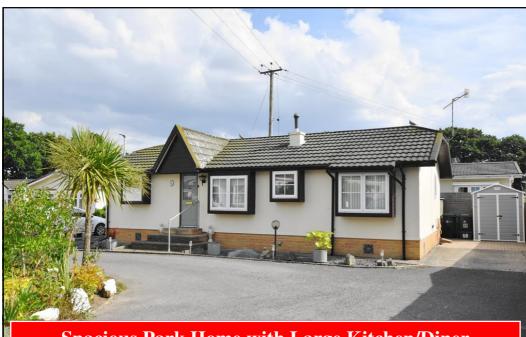

### 60 Hillbury Park, Hillbury Road, Alderholt, Fordingbridge. SP6 3BW

**Spacious Park Home with Large Kitchen/Diner** 

#### 2-Bedroom Park Home - approx 38' x 20'

Accommodation & approximate room dimensions:

- Stately Albion 'Conway Cottage' approx 1996
- Entrance Lobby
- Lounge: approx 19'5" x 12'max. Patio Doors to garden. Feature fireplace. Double doors to:
- Kitchen/Diner: approx 19'5" x 10'7". Range of floor and wall cupboards. Built-in oven, microwave, hob & extractor fan above. Space for fridge/freezer.
- Inner Hall: Cupboard housing combination gas boiler.
- Bedroom 1: approx 9'5" x 9'4" Plus Walk-in Dressing Area.
- **En-Suite Shower Room**
- Bedroom 2: approx 9'5" x 8'5" Built-in wardrobes.
- Shower Room: Shower cubicle, wash basin & WC.
- Gas Central Heating (system untested)
- **PVCu Double-Glazing**
- Private Patio Garden with 2 useful garden sheds.
- **Parking on Plot**
- Age Restriction 45+ Pets Considered

Price: £189,950

Popular Residential Park in semi-rural location near to local amenities and within a short drive to Fordingbridge town centre.