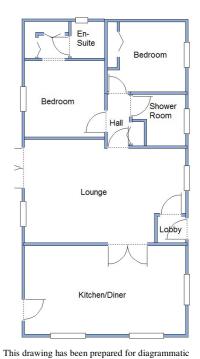

#### 2-Bedroom Park Home - approx 38' x 20'

Accommodation & approximate room dimensions:

- Stately Albion 'Conway Cottage' approx 1996
- Entrance Lobby
- Lounge: approx 19'5" x 12'max. Patio Doors to garden. Feature fireplace. Double doors to:
- Kitchen/Diner: approx 19'5" x 10'7". Range of floor and wall cupboards. Built-in oven, microwave, hob & extractor fan above. Space for fridge/freezer.
- Inner Hall: Cupboard housing combination gas boiler.
- Bedroom 1: approx 9'5" x 9'4" Plus Walk-in Dressing Area.
- **En-Suite Shower Room**
- Bedroom 2: approx 9'5" x 8'5" Built-in wardrobes.
- Shower Room: Shower cubicle, wash basin & WC.
- Gas Central Heating (system untested)
- **PVCu Double-Glazing**
- Private Patio Garden with 2 useful garden sheds.
- **Parking on Plot**
- Age Restriction 45+ Pets Considered

### purpose only. Not to scale. **Pet Friendly Park**