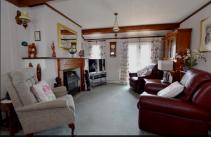

#### 2-Bedroom Park Home - approx 38' x 20'

Accommodation & approximate room dimensions:

- Stately Albion 'Conway Cottage' approx 1996
- Entrance Lobby
- Lounge: approx 19'5" x 12'max. Patio Doors to garden. Feature fireplace. Double doors to:
- Kitchen/Diner: approx 19'5" x 10'7". Range of floor and wall cupboards. Built-in oven, microwave, hob & extractor fan above. Space for fridge/freezer.
- Inner Hall: Cupboard housing combination gas boiler.
- Bedroom 1: approx 9'5" x 9'4" Plus Walk-in Dressing Area.
- **En-Suite Shower Room**
- Bedroom 2: approx 9'5" x 8'5" Built-in wardrobes.
- Shower Room: Shower cubicle, wash basin & WC.
- Gas Central Heating (system untested)
- **PVCu Double-Glazing**
- Private Patio Garden with 2 useful garden sheds.
- **Parking on Plot**
- Age Restriction 45+ Pets Considered